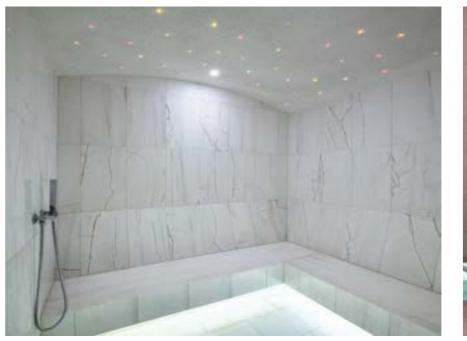

## 03 :: Thermal Cabins + Experiences

B+W install a range of Thermal Cabins + Experiences in commercial leisure facilities, through to high end hotels and resorts with exceptional style and presence. Our aim is to design and build your Thermal Experiences to compliment your surroundings in every respect.

To ensure smooth, efficient running of all Thermal Experiences, B+W offer preventative service and maintenance packages for all of the following;

- Saunas
- Steam Rooms
- Solariums
- Salt Rooms

- Snow Cahine
- Ice Fountains
- Hamams
- Rasuls

- **Experience Showers**
- Laconiums
- Tepidariums
- Caldariums