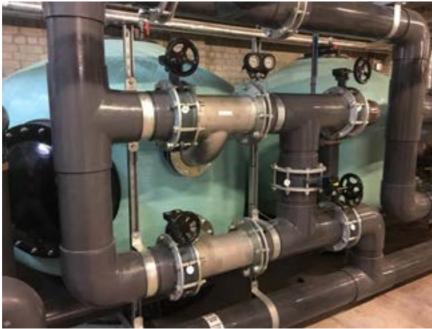

#### PLANT REFURBISHMENTS

B+W Aftersales also offer a full refurbishment capability ranging from simple filter media change to complete plant removal and replacement. Our fully qualified engineers can conduct a full survey of your existing plant and offer suggestions and proposals to extend the life of your facility.