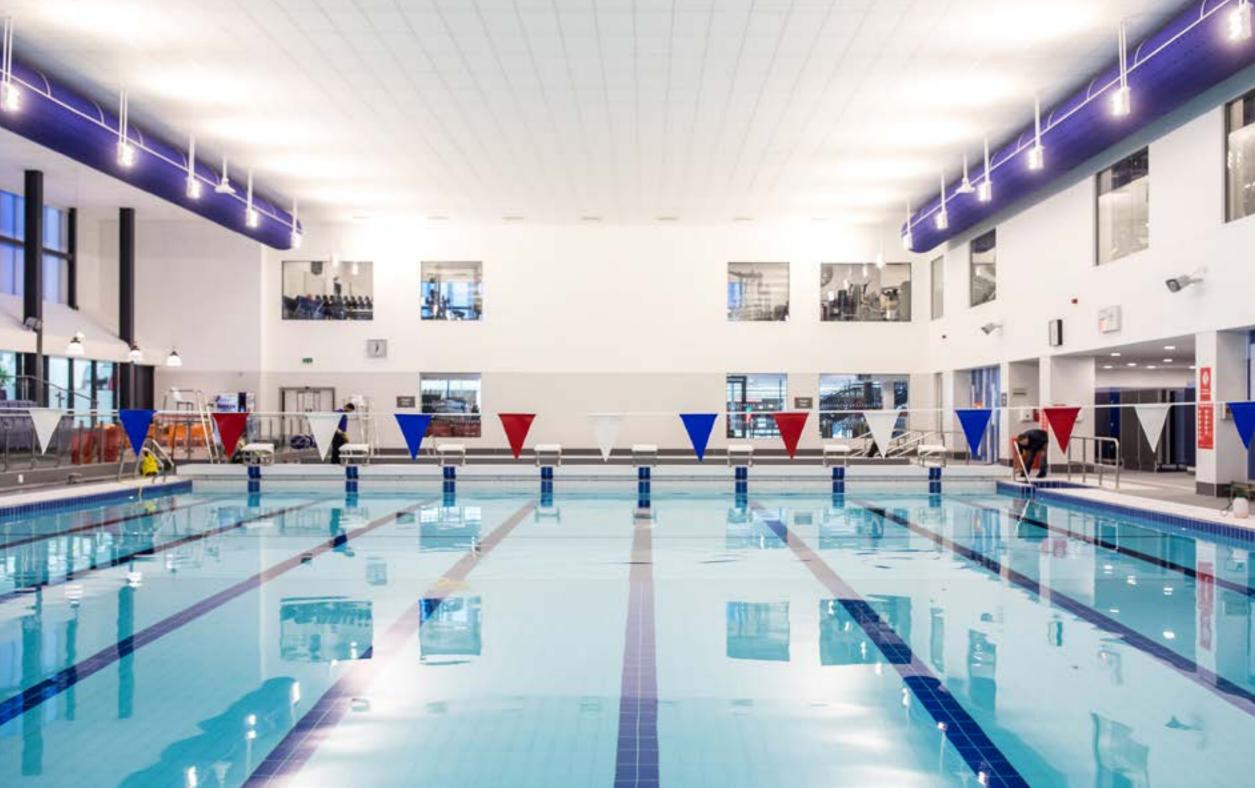

## 02 :: Pool Plant

#### PLANT REFURBISHMENTS

B+W Aftersales also offer a full refurbishment capability ranging from simple filter media change to complete plant removal and replacement. Our fully qualified engineers can conduct a full survey of your existing plant and offer suggestions and proposals to extend the life of your facility.