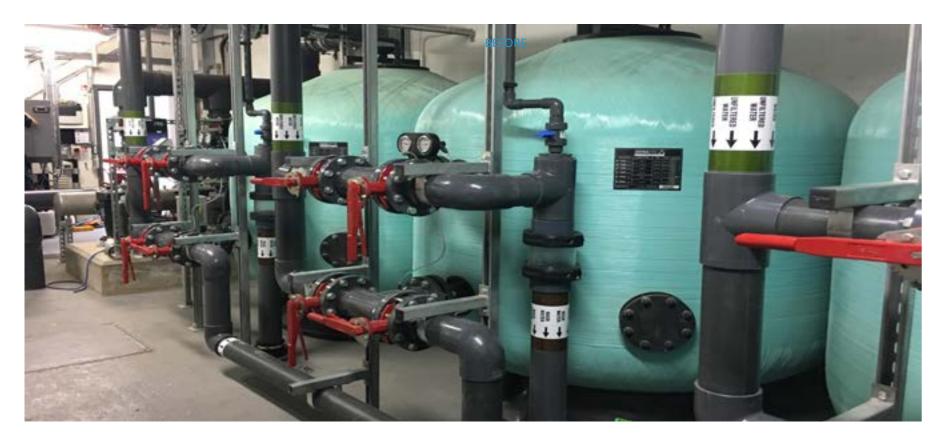

#### PLANT REFURBISHMENTS

B+W Aftersales also offer a full refurbishment capability ranging from simple filter media change to complete plant removal and replacement. Our fully qualified engineers can conduct a full survey of your existing plant and offer suggestions and proposals to extend the life of your facility.