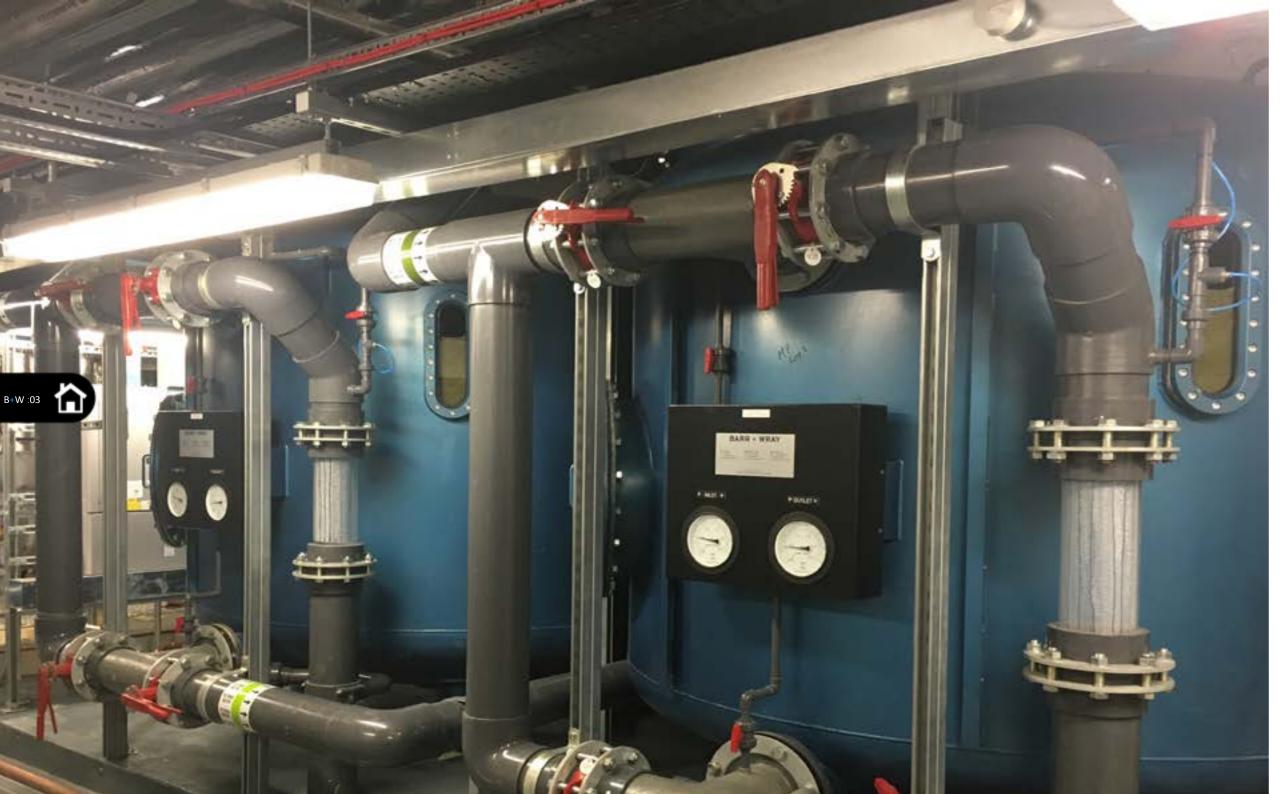

#### PLANT REFURBISHMENTS

B+W Aftersales also offer a full refurbishment capability ranging from simple filter media change to complete plant removal and replacement. Our fully qualified engineers can conduct a full survey of your existing plant and offer suggestions and proposals to extend the life of your facility.