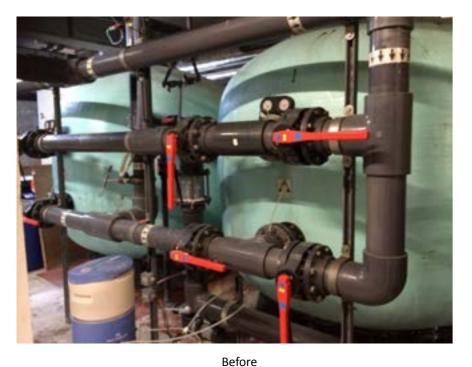

#### PLANT REFURBISHMENTS

B+W Aftersales also offer a full refurbishment capability ranging from simple filter media change to complete plant removal and replacement. Our fully qualified engineers can conduct a full survey of your existing plant and offer suggestions and proposals to extend the life of your facility.