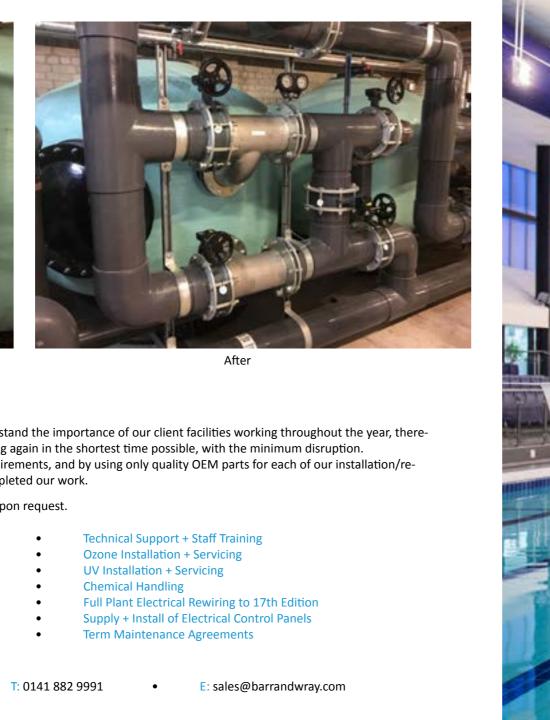

#### PLANT REFURBISHMENTS

B+W Aftersales also offer a full refurbishment capability ranging from simple filter media change to complete plant removal and replacement. Our fully qualified engineers can conduct a full survey of your existing plant and offer suggestions and proposals to extend the life of your facility.

## 04 :: Our Services

Supporting both our own installations as well as installations by others, we understand the importance of our client facilities working throughout the year, therefore our aftersales team ensures that all of our clients' facilities are up and running again in the shortest time possible, with the minimum disruption. Our maintenance agreements are tailored to each of our customers' specific requirements, and by using only quality OEM parts for each of our installation/repairs, we ensure that your system is in perfect working order when we have completed our work.

B+W Aftersales also carry out the following services and can supply a quotation upon request.

- Full Plant Refurbishment / Replacement
- Wave Machine Install + Refurbishment
- Steel Vessel Refurbishments + Media Changes
- Dye Testing
- Thermal Cabin + Experiences Install + Servicing
- Balance Tank Cleaning
- **Emergency Response Services**