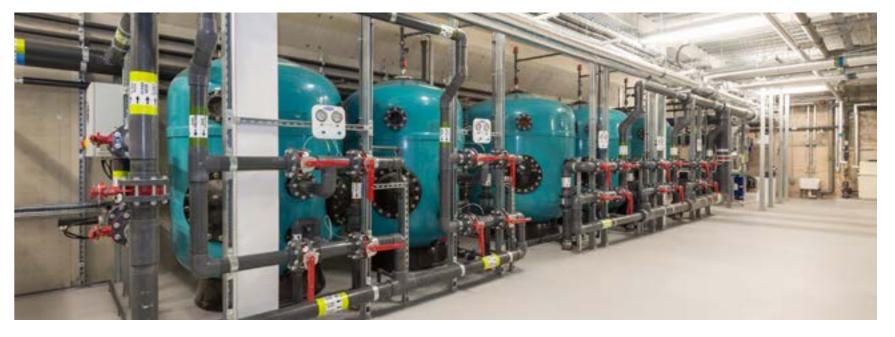

#### PLANT REFURBISHMENTS

B+W Aftersales also offer a full refurbishment capability ranging from simple filter media change to complete plant removal and replacement. Our fully qualified engineers can conduct a full survey of your existing plant and offer suggestions and proposals to extend the life of your facility.